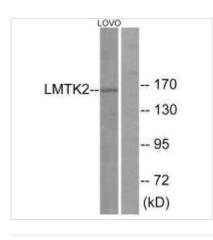

Image

Western blot analysis of extracts from LOVO cells, using LMTK2 antibody.

1