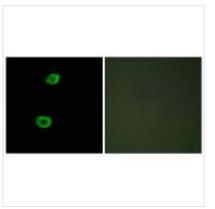

|
| Immunogen Species   | Homo sapiens (Human)                                                                                                      |
| Target Names        | LMTK2                                                                                                                     |
|                     |                                                                                                                           |

Image



Western blot analysis of extracts from LOVO cells, using LMTK2 antibody.

1



## **CUSABIO TECHNOLOGY LLC**

🕜 Tel: +1-301-363-4651 🛛 🖂 Email: cusabio@cusabio.com 🙆 Website: www.cusabio.com 🧉



Immunohistochemistry analysis of paraffinembedded human brain tissue using LMTK2 antibody.



Immunofluorescence analysis of HepG2 cells, using LMTK2 antibody.