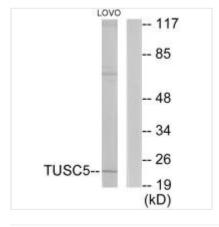

|
| Alias                      | Tumor suppressor candidate 5; Protein located at seventeen-p-thirteen point three 1; TUSC5; LOST1;                        |
| Product Type               | Polyclonal Antibody                                                                                                       |
| Immunogen Species          | Homo sapiens (Human)                                                                                                      |
| Target Names               | TUSC5                                                                                                                     |
| _                          |                                                                                                                           |





Western blot analysis of extracts from LOVO cells, using TUSC5 antibody.



## **CUSABIO TECHNOLOGY LLC**









Immunofluorescence analysis of HeLa cells, using TUSC5 antibody.