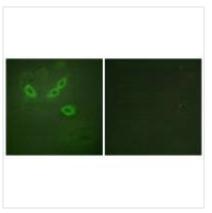

## **CUSABIO TECHNOLOGY LLC**

Immunofluorescence analysis of HeLa cells, using TUSC5 antibody.