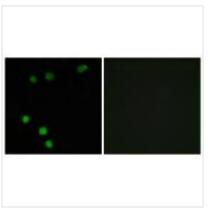

## **CUSABIO TECHNOLOGY LLC**

Immunofluorescence analysis of MCF-7 cells, using TP53INP2 antibody.