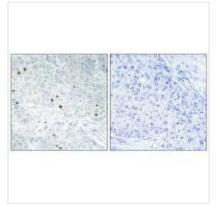

**Image** 

Immunohistochemistry analysis of paraffinembedded human breast carcinoma tissue, using TP53INP2 antibody.