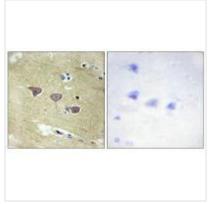

## **CUSABIO TECHNOLOGY LLC**

Immunohistochemistry analysis of paraffinembedded human brain tissue using CAMK5 antibody.

Immunofluorescence analysis of HeLa cells, using CAMK5 antibody.