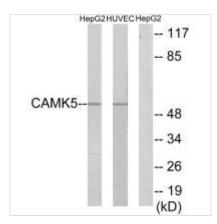

Western blot analysis of extracts from HepG2 cells and HUVEC cells, using CAMK5 antibody.