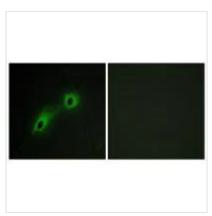

## **CUSABIO TECHNOLOGY LLC**

Immunohistochemistry analysis of paraffinembedded human brain tissue using CAMK5 antibody.

Immunofluorescence analysis of HeLa cells, using CAMK5 antibody.