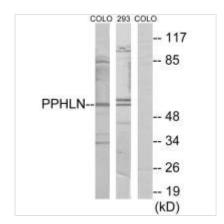

Western blot analysis of extracts from COLO cells and 293 cells, using PPHLN antibody.