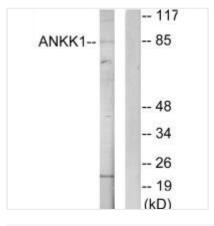

|
| Alias                      | Ankyrin repeat and protein kinase domain-containing protein 1; EC 2.7.11.1; Protein kinase PKK2; X-kinase; Sugen kinase 288 |
| Product Type               | Polyclonal Antibody                                                                                                         |
| Immunogen Species          | Homo sapiens (Human)                                                                                                        |
| Target Names               | ANKK1                                                                                                                       |
| lman                       |                                                                                                                             |





Western blot analysis of extracts from HeLa cells, using ANKK1 antibody.