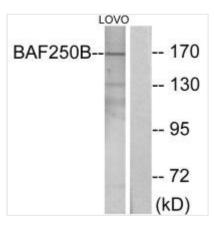

**Image** 

Western blot analysis of extracts from LOVO cells, using BAF250B antibody.