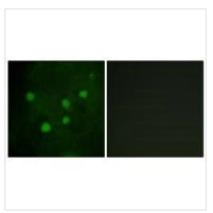

## **CUSABIO TECHNOLOGY LLC**

Immunofluorescence analysis of HUVEC cells, using BAF250B antibody.