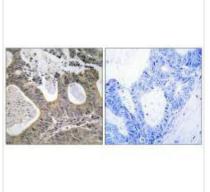

## STEAP2 Antibody

| Product Code        | CSB-PA275156                                                                                                                                    |
|---------------------|-------------------------------------------------------------------------------------------------------------------------------------------------|
| Storage             | Upon receipt, store at -20°C or -80°C. Avoid repeated freeze.                                                                                   |
| Uniprot No.         | Q8NFT2                                                                                                                                          |
| Immunogen           | Synthesized peptide derived from C-terminal of Human STEA2.                                                                                     |
| Raised In           | Rabbit                                                                                                                                          |
| Species Reactivity  | Human,Mouse                                                                                                                                     |
| Specificity         | The antibody detects endogenous levels of total STEA2 protein.                                                                                  |
| Tested Applications | ELISA,IHC,IF;IHC:1:50-1:100,IF:1:100-1:500                                                                                                      |
| Form                | Rabbit IgG in phosphate buffered saline (without Mg2+ and Ca2+), pH 7.4, 150mM NaCl, 0.02% sodium azide and 50% glycerol.                       |
| Purification Method | The antibody was affinity-purified from rabbit antiserum by affinity-<br>chromatography using epitope-specific immunogen.                       |
| Clonality           | Polyclonal                                                                                                                                      |
| Alias               | EC 1.16.1; Six-transmembrane epithelial antigen of prostate 2;<br>SixTransMembrane protein of prostate 1; Prostate cancer-associated protein 1; |
| Product Type        | Polyclonal Antibody                                                                                                                             |
| Immunogen Species   | Homo sapiens (Human)                                                                                                                            |
| Target Names        | STEAP2                                                                                                                                          |
| Image               | Immunohistochemistry analysis of paraffin-                                                                                                      |

Immunohistochemistry analysis of paraffinembedded human colon carcinoma tissue, using STEA2 antibody.

1