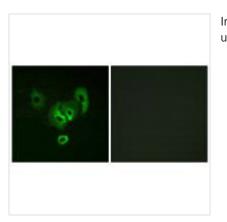

## **CUSABIO TECHNOLOGY LLC**

🕜 Tel: +1-301-363-4651 🛛 🖂 Email: cusabio@cusabio.com 🥥 Website: www.cusabio.com 🧉

Immunofluorescence analysis of A549 cells, using STEA2 antibody.