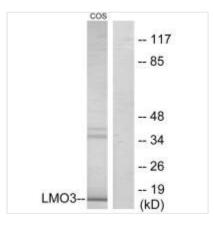

**Image** 

Western blot analysis of extracts from COS-7 cells, using LMO3 antibody.