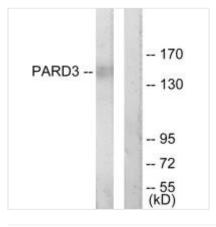

## **CUSABIO TECHNOLOGY LLC**

Immunofluorescence analysis of HepG2 cells, using PARD3 antibody.