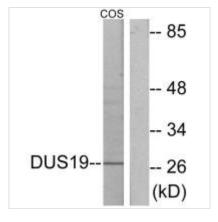

Protein phosphatase SKRP1 |
| Product Type               | Polyclonal Antibody                                                                                                                                            |
| Immunogen Species          | Homo sapiens (Human)                                                                                                                                           |
| Target Names               | DUSP19                                                                                                                                                         |
| Imaga                      |                                                                                                                                                                |





Western blot analysis of extracts from COS-7 cells, using DUS19 antibody.



## **CUSABIO TECHNOLOGY LLC**







Immunofluorescence analysis of HeLa cells, using DUS19 antibody.