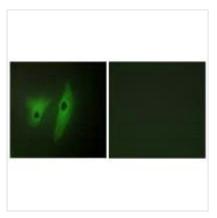

## **CUSABIO TECHNOLOGY LLC**

Immunofluorescence analysis of HeLa cells, using DUS19 antibody.