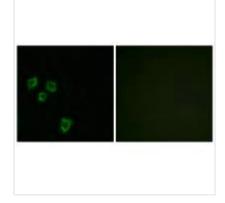

fic immunogen. |
| Clonality                  | Polyclonal                                                                                                                |
| Product Type               | Polyclonal Antibody                                                                                                       |
| Immunogen Species          | Homo sapiens (Human)                                                                                                      |
| Target Names               | MUC16                                                                                                                     |
| Imaga                      |                                                                                                                           |

Image



Immunofluorescence analysis of HepG2 cells, using MUC16 antibody.

1