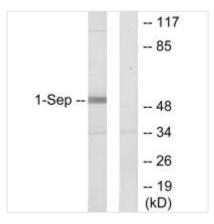

**Image** 

Western blot analysis of extracts from Jurkat cells, using SEPT1 antibody.