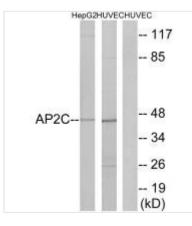

Image

Western blot analysis of extracts from HepG2 cells and HUVEC cells, using AP2C antibody.

1