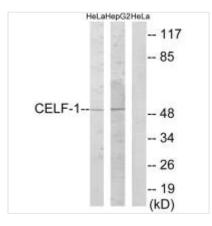

**Image** 

Western blot analysis of extracts from HeLa cells and HepG2 cells, using CELF-1 antibody.