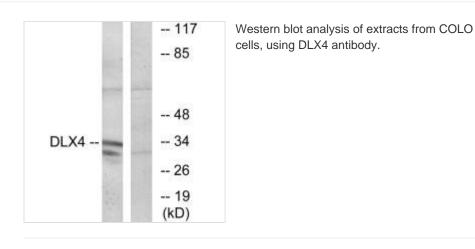

## **DLX4** Antibody

| Product Code        | CSB-PA573952                                                                                                              |
|---------------------|---------------------------------------------------------------------------------------------------------------------------|
| Storage             | Upon receipt, store at -20°C or -80°C. Avoid repeated freeze.                                                             |
| Uniprot No.         | Q92988                                                                                                                    |
| Immunogen           | Synthesized peptide derived from C-terminal of Human DLX4.                                                                |
| Raised In           | Rabbit                                                                                                                    |
| Species Reactivity  | Human                                                                                                                     |
| Specificity         | The antibody detects endogenous levels of total DLX4 protein.                                                             |
| Tested Applications | ELISA,WB;WB:1:500-1:3000                                                                                                  |
| Form                | Rabbit IgG in phosphate buffered saline (without Mg2+ and Ca2+), pH 7.4, 150mM NaCl, 0.02% sodium azide and 50% glycerol. |
| Purification Method | The antibody was affinity-purified from rabbit antiserum by affinity-<br>chromatography using epitope-specific immunogen. |
| Clonality           | Polyclonal                                                                                                                |
| Alias               | Homeobox protein DLX-4; DLX-7; DLX-8; Beta protein 1;                                                                     |
| Product Type        | Polyclonal Antibody                                                                                                       |
| Immunogen Species   | Homo sapiens (Human)                                                                                                      |
| Target Names        | DLX4                                                                                                                      |
|                     |                                                                                                                           |