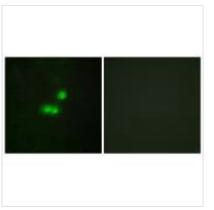

|
| Immunogen Species          | Homo sapiens (Human)                                                                                                      |
| Target Names               | BRF1                                                                                                                      |
|                            |                                                                                                                           |

Image



Western blot analysis of extracts from HeLa cells and Jurkat cells, using TF3B antibody.

1



## **CUSABIO TECHNOLOGY LLC**

🕜 Tel: +1-301-363-4651 🛛 🖂 Email: cusabio@cusabio.com 🙆 Website: www.cusabio.com 🧉



Immunohistochemistry analysis of paraffinembedded human brain tissue using TF3B antibody.



Immunofluorescence analysis of MCF-7cells, using TF3B antibody.