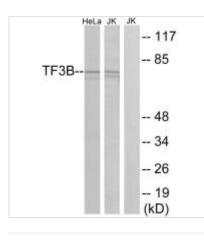

Image

Western blot analysis of extracts from HeLa cells and Jurkat cells, using TF3B antibody.

1