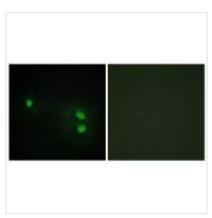

## **CUSABIO TECHNOLOGY LLC**

Immunohistochemistry analysis of paraffinembedded human brain tissue using Histone H2B antibody.

Immunofluorescence analysis of HeLa cells, using Histone H2B antibody.