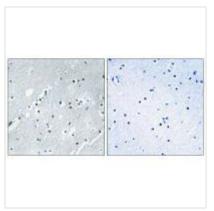

## **CUSABIO TECHNOLOGY LLC**

Immunohistochemistry analysis of paraffinembedded human brain tissue using Histone H2B antibody.

Immunofluorescence analysis of HeLa cells, using Histone H2B antibody.