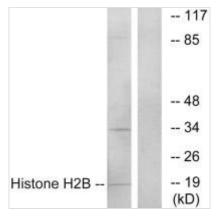

## Histone H2B Antibody

| <b>Product Code</b>        | CSB-PA013868                                                                                                              |
|----------------------------|---------------------------------------------------------------------------------------------------------------------------|
| Storage                    | Upon receipt, store at -20°C or -80°C. Avoid repeated freeze.                                                             |
| Uniprot No.                | Q93079                                                                                                                    |
| Immunogen                  | Synthesized peptide derived from internal of Human Histone H2B.                                                           |
| Raised In                  | Rabbit                                                                                                                    |
| Species Reactivity         | Human, Mouse                                                                                                              |
| Specificity                | The antibody detects endogenous levels of total Histone H2B protein.                                                      |
| <b>Tested Applications</b> | ELISA,WB,IHC,IF;WB:1:500-1:3000,IHC:1:50-1:100,IF:1:100-1:500                                                             |
| Form                       | Rabbit IgG in phosphate buffered saline (without Mg2+ and Ca2+), pH 7.4, 150mM NaCl, 0.02% sodium azide and 50% glycerol. |
| Purification Method        | The antibody was affinity-purified from rabbit antiserum by affinity-chromatography using epitope-specific immunogen.     |
| Clonality                  | Polyclonal                                                                                                                |
| Alias                      | Histone H2B type 1-H; H2B.j; H2B/j; HIST1H2BH; H2BFJ                                                                      |
| Product Type               | Polyclonal Antibody                                                                                                       |
| Immunogen Species          | Homo sapiens (Human)                                                                                                      |
| Target Names               | HIST1H2BH                                                                                                                 |
| Image                      | 117 Western blot analysis of extracts from A540                                                                           |

Western blot analysis of extracts from A549 cells, using Histone H2B antibody.