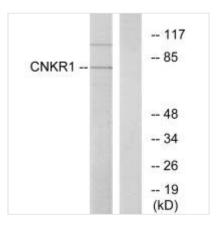

**Image** 

Western blot analysis of extracts from COLO cells, using CNKR1 antibody.