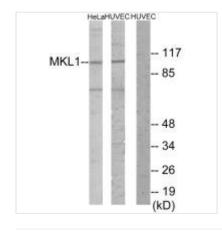

**Image** 

Western blot analysis of extracts from HeLa cells and HUVEC cells, using MKL1 antibody.