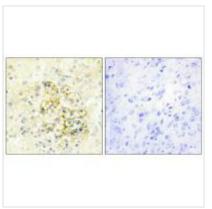

## **CUSABIO TECHNOLOGY LLC**

Immunohistochemistry analysis of paraffinembedded human prostate tissue using TMEPA antibody.

Immunofluorescence analysis of HUVEC cells, using TMEPA antibody.