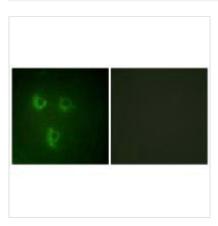

## **CUSABIO TECHNOLOGY LLC**

Immunohistochemistry analysis of paraffinembedded human prostate tissue using TMEPA antibody.

Immunofluorescence analysis of HUVEC cells, using TMEPA antibody.