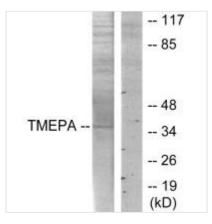

**Image** 

Western blot analysis of extracts from HT-29 cells, using TMEPA antibody.