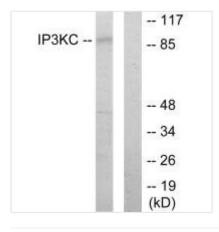

**Image** 

Western blot analysis of extracts from HT-29 cells, using IP3KC antibody.