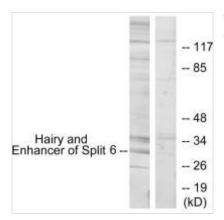

## **HES6** Antibody

| <b>Product Code</b>        | CSB-PA788871                                                                                                              |
|----------------------------|---------------------------------------------------------------------------------------------------------------------------|
| Storage                    | Upon receipt, store at -20°C or -80°C. Avoid repeated freeze.                                                             |
| Uniprot No.                | Q96HZ4                                                                                                                    |
| Immunogen                  | Synthesized peptide derived from N-terminal of Human HES6.                                                                |
| Raised In                  | Rabbit                                                                                                                    |
| Species Reactivity         | Human                                                                                                                     |
| Specificity                | The antibody detects endogenous levels of total HES6.                                                                     |
| <b>Tested Applications</b> | ELISA,WB;WB:1:500-1:3000                                                                                                  |
| Form                       | Rabbit IgG in phosphate buffered saline (without Mg2+ and Ca2+), pH 7.4, 150mM NaCl, 0.02% sodium azide and 50% glycerol. |
| Purification Method        | The antibody was affinity-purified from rabbit antiserum by affinity-chromatography using epitope-specific immunogen.     |
| Clonality                  | Polyclonal                                                                                                                |
| Alias                      | Transcription cofactor HES-6; Hairy and enhancer of split 6; C-HAIRY1; HES6;                                              |
| Product Type               | Polyclonal Antibody                                                                                                       |
| Immunogen Species          | Homo sapiens (Human)                                                                                                      |
| Target Names               | HES6                                                                                                                      |
| Image                      | Western blot analysis of extracts from Helia                                                                              |

Western blot analysis of extracts from HeLa cells, using HES6 antibody.