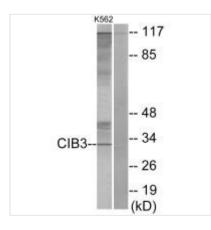

**Image** 

Western blot analysis of extracts from K562 cells, using CIB3 antibody.