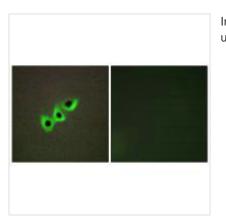

## **CUSABIO TECHNOLOGY LLC**

🕜 Tel: +1-301-363-4651 🛛 🖂 Email: cusabio@cusabio.com 🥥 Website: www.cusabio.com 🧹

Immunofluorescence analysis of A549 cells, using RHG07 antibody.