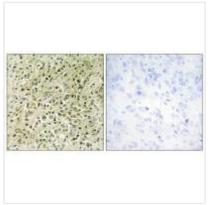

Immunohistochemistry analysis of paraffinembedded human prostate carcinoma tissue, using RHG07 antibody.

1