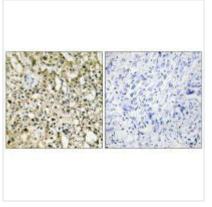

## **CUSABIO TECHNOLOGY LLC**

Immunohistochemistry analysis of paraffinembedded human liver carcinoma tissue using Myc antibody.