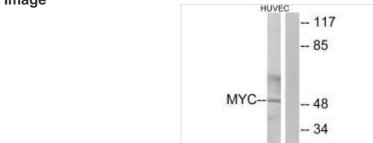

## MYC Antibody

| Product Code               | CSB-PA153029                                                                                                              |
|----------------------------|---------------------------------------------------------------------------------------------------------------------------|
| Storage                    | Upon receipt, store at -20°C or -80°C. Avoid repeated freeze.                                                             |
| Uniprot No.                | P01106                                                                                                                    |
| Immunogen                  | Synthesized peptide derived from C-terminal of Human Myc.                                                                 |
| Raised In                  | Rabbit                                                                                                                    |
| Species Reactivity         | Human,Mouse,Rat                                                                                                           |
| Specificity                | The antibody detects endogenous levels of total Myc protein.                                                              |
| <b>Tested Applications</b> | ELISA,WB,IHC;WB:1:500-1:3000,IHC:1:50-1:100                                                                               |
| Form                       | Rabbit IgG in phosphate buffered saline (without Mg2+ and Ca2+), pH 7.4, 150mM NaCl, 0.02% sodium azide and 50% glycerol. |
| Purification Method        | The antibody was affinity-purified from rabbit antiserum by affinity-chromatography using epitope-specific immunogen.     |
| Clonality                  | Polyclonal                                                                                                                |
| Alias                      | Myc proto-oncogene protein; c-myc;                                                                                        |
| Product Type               | Polyclonal Antibody                                                                                                       |
| Immunogen Species          | Homo sapiens (Human)                                                                                                      |
| Target Names               | MYC                                                                                                                       |
| Image                      | HUVEC Western blot analysis of extracts from HLIVEC                                                                       |

-- 26 -- 19 (kD)

Western blot analysis of extracts from HUVEC cells, using Myc antibody.