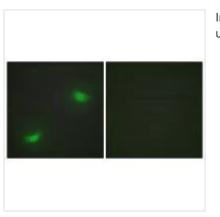

## **CUSABIO TECHNOLOGY LLC**

🕜 Tel: +1-301-363-4651 🛛 🖂 Email: cusabio@cusabio.com 🥥 Website: www.cusabio.com 🧉

Immunofluorescence analysis of HepG2 cells, using DUSP16 antibody.