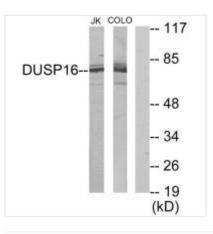

Image

Western blot analysis of extracts from Jurkat cells and COLO205 cells, using DUSP16 antibody.

1