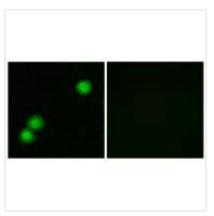

## **CUSABIO TECHNOLOGY LLC**

Immunofluorescence analysis of MCF-7 cells, using IPKB antibody.