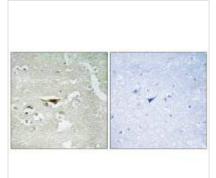

Immunohistochemistry analysis of paraffinembedded human brain tissue, using IPKB antibody.