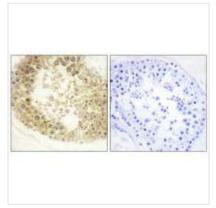

**Image** 

Immunohistochemistry analysis of paraffinembedded human testis tissue, using ECRG4 antibody.