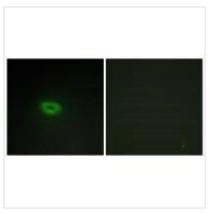

## **CUSABIO TECHNOLOGY LLC**

Immunofluorescence analysis of A549 cells, using ECRG4 antibody.