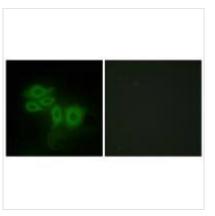

es   | Homo sapiens (Human)                                                                                                                            |
| Target Names        | SLK                                                                                                                                             |
|                     |                                                                                                                                                 |

Image



Western blot analysis of extracts from COLO205 cells, using SLK antibody.

1



## **CUSABIO TECHNOLOGY LLC**

🕧 Tel: +1-301-363-4651 🛛 🖂 Email: cusabio@cusabio.com 🕒 Website: www.cusabio.com 🍙



Immunohistochemistry analysis of paraffinembedded human skeletal muscle tissue using SLK antibody.



Immunofluorescence analysis of HepG2 cells, using SLK antibody.