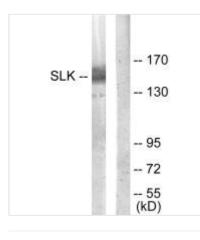

Image

Western blot analysis of extracts from COLO205 cells, using SLK antibody.

1