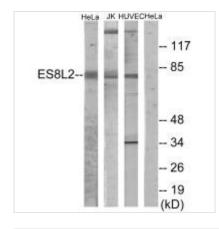

**Image** 

Western blot analysis of extracts from HeLa cells, Jurkat cells and HUVEC cells, using ES8L2 antibody.