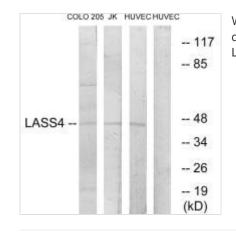

## **CUSABIO TECHNOLOGY LLC**

🕜 Tel: +1-301-363-4651 🛛 🖂 Email: cusabio@cusabio.com 🥥 Website: www.cusabio.com 🧉

Immunohistochemistry analysis of paraffinembedded human brain tissue using LASS4 antibody.