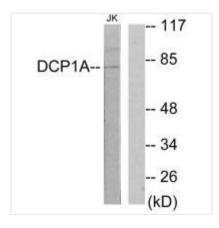

|
| Alias                      | mRNA-decapping enzyme 1A; EC 3; Transcription factor SMIF; Smad4-interacting transcriptional co-activator; DCP1A          |
| Product Type               | Polyclonal Antibody                                                                                                       |
| Immunogen Species          | Homo sapiens (Human)                                                                                                      |
| Target Names               | DCP1A                                                                                                                     |
|                            |                                                                                                                           |





Western blot analysis of extracts from Jurkat cells, using DCP1A antibody.