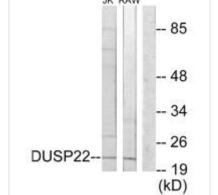

## **DUSP22** Antibody

| <b>Product Code</b>        | CSB-PA118593                                                                                                                                        |
|----------------------------|-----------------------------------------------------------------------------------------------------------------------------------------------------|
| Storage                    | Upon receipt, store at -20°C or -80°C. Avoid repeated freeze.                                                                                       |
| Uniprot No.                | Q9NRW4                                                                                                                                              |
| Immunogen                  | Synthesized peptide derived from internal of Human DUSP22.                                                                                          |
| Raised In                  | Rabbit                                                                                                                                              |
| Species Reactivity         | Human, Mouse                                                                                                                                        |
| Specificity                | The antibody detects endogenous levels of total DUSP22 protein.                                                                                     |
| <b>Tested Applications</b> | ELISA,WB;WB:1:500-1:3000                                                                                                                            |
| Form                       | Rabbit IgG in phosphate buffered saline (without Mg2+ and Ca2+), pH 7.4, 150mM NaCl, 0.02% sodium azide and 50% glycerol.                           |
| Purification Method        | The antibody was affinity-purified from rabbit antiserum by affinity-chromatography using epitope-specific immunogen.                               |
| Clonality                  | Polyclonal                                                                                                                                          |
| Alias                      | Dual specificity protein phosphatase 22;JNK-stimulatory phosphatase-1;JSP-1;Mitogen-activated protein kinase phosphatase x;DUSP22;JSP1;LMWDSP2;MKPX |
| Product Type               | Polyclonal Antibody                                                                                                                                 |
| Immunogen Species          | Homo sapiens (Human)                                                                                                                                |
| Target Names               | DUSP22                                                                                                                                              |
| Image                      | JK RAW Western blot analysis of extracts from Jurkat                                                                                                |

Western blot analysis of extracts from Jurkat cells and RAW264.7 cells, using DUSP22 antibody.