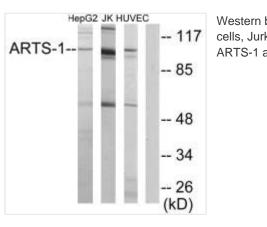

Image

Western blot analysis of extracts from HepG2 cells, Jurkat cells and HUVEC cells, using ARTS-1 antibody.

1