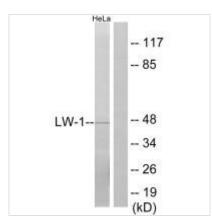

|
| Alias                      | Heat shock transcription factor family X-linked 1; LW-1; HSFX1; hCG_27154;                                                |
| Product Type               | Polyclonal Antibody                                                                                                       |
| Immunogen Species          | Homo sapiens (Human)                                                                                                      |
| Target Names               | HSFX1                                                                                                                     |
| _                          |                                                                                                                           |



Western blot analysis of extracts from HeLa cells, using LW-1 antibody.