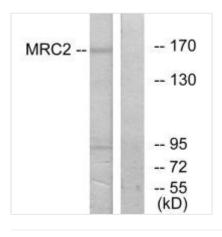

**Image** 

Western blot analysis of extracts from 293 cells, using MRC2 antibody.