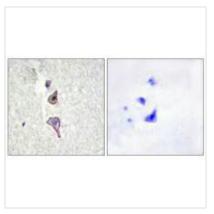

## **CUSABIO TECHNOLOGY LLC**

Immunohistochemistry analysis of paraffinembedded human brain tissue using MRC2 antibody.

Immunofluorescence analysis of HepG2 cells, using MRC2 antibody.