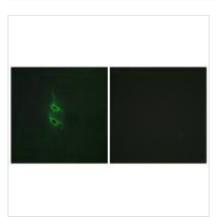

## **CUSABIO TECHNOLOGY LLC**

Immunohistochemistry analysis of paraffinembedded human brain tissue using MRC2 antibody.

Immunofluorescence analysis of HepG2 cells, using MRC2 antibody.