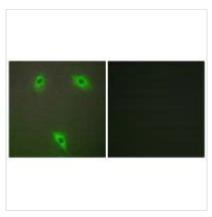

## **CUSABIO TECHNOLOGY LLC**

Immunohistochemistry analysis of paraffinembedded human brain tissue, using KLHL3 antibody.

Immunofluorescence analysis of A549 cells, using KLHL3 antibody.