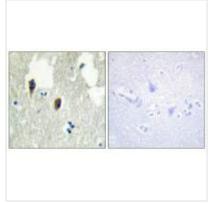

## **CUSABIO TECHNOLOGY LLC**

Immunohistochemistry analysis of paraffinembedded human brain tissue, using KLHL3 antibody.

Immunofluorescence analysis of A549 cells, using KLHL3 antibody.