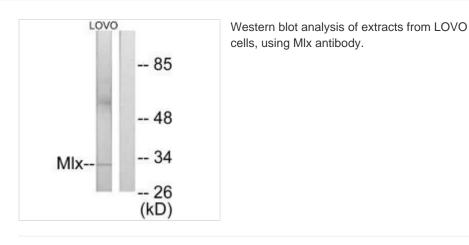

|
| Alias               | BigMax protein; MAD7; MXD7; Max-like bHLHZip protein; Max-like protein X                                                  |
| Product Type        | Polyclonal Antibody                                                                                                       |
| Immunogen Species   | Homo sapiens (Human)                                                                                                      |
| Target Names        | MLX                                                                                                                       |
|                     |                                                                                                                           |

Image



1