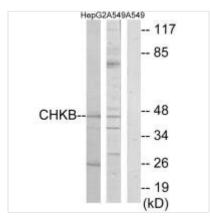

**Image** 

Western blot analysis of extracts from HepG2 cells and A549 cells, using CHKB antibody.