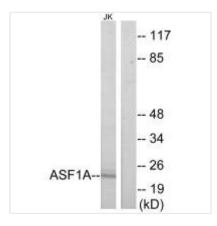

**Image** 

Western blot analysis of extracts from Jurkat cells, using ASF1A antibody.