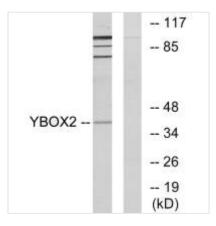

**Image** 

Western blot analysis of extracts from COLO205 cells, using YBOX2 antibody.