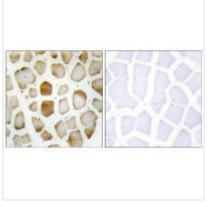

## **CUSABIO TECHNOLOGY LLC**

Immunohistochemistry analysis of paraffinembedded human skeletal muscle tissue using ATG4B antibody.