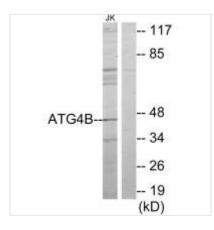

**Image** 

Western blot analysis of extracts from Jurkat cells, using ATG4B antibody.