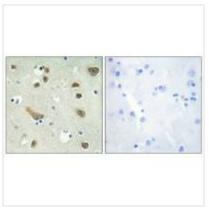

## **CUSABIO TECHNOLOGY LLC**

Immunohistochemistry analysis of paraffinembedded human brain tissue using 14-3-3  $\gamma$ antibody.

Immunofluorescence analysis of COS7 cells, using 14-3-3  $\gamma$  antibody.