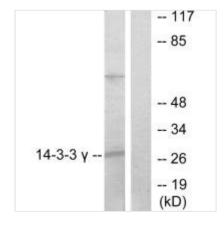

## YWHAG Antibody

| <b>Product Code</b>        | CSB-PA948368                                                                                                              |
|----------------------------|---------------------------------------------------------------------------------------------------------------------------|
| Storage                    | Upon receipt, store at -20°C or -80°C. Avoid repeated freeze.                                                             |
| Uniprot No.                | P61981                                                                                                                    |
| Immunogen                  | Synthesized peptide derived from internal of Human 14-3-3 $\gamma$ .                                                      |
| Raised In                  | Rabbit                                                                                                                    |
| Species Reactivity         | Human,Mouse,Rat                                                                                                           |
| Specificity                | The antibody detects endogenous levels of total 14-3-3 $\gamma$ protein.                                                  |
| <b>Tested Applications</b> | ELISA,WB,IHC,IF;WB:1:500-1:3000,IHC:1:50-1:100,IF:1:100-1:500                                                             |
| Form                       | Rabbit IgG in phosphate buffered saline (without Mg2+ and Ca2+), pH 7.4, 150mM NaCl, 0.02% sodium azide and 50% glycerol. |
| Purification Method        | The antibody was affinity-purified from rabbit antiserum by affinity-chromatography using epitope-specific immunogen.     |
| Clonality                  | Polyclonal                                                                                                                |
| Alias                      | 1433G; 143G; KCIP-1; Protein kinase C inhibitor protein-1; YWHAG                                                          |
| Product Type               | Polyclonal Antibody                                                                                                       |
| Immunogen Species          | Homo sapiens (Human)                                                                                                      |
| Target Names               | YWHAG                                                                                                                     |
| Image                      | - 117 Western blot analysis of extracts from K562                                                                         |

Western blot analysis of extracts from K562 cells, treated with insulin (0.01U/ml, 15mins), using 14-3-3  $\gamma$  antibody.