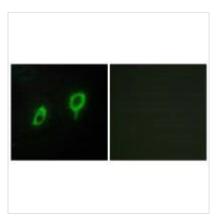

## **CUSABIO TECHNOLOGY LLC**

Immunohistochemistry analysis of paraffinembedded human brain tissue using 14-3-3  $\gamma$ antibody.

Immunofluorescence analysis of COS7 cells, using 14-3-3  $\gamma$  antibody.