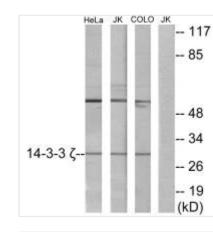

Western blot analysis of extracts from HeLa cells, Jurkat cells and COLO cells, using 14-3-3  $\zeta$  antibody.

1