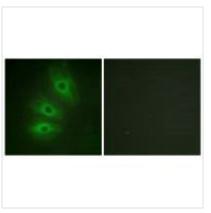

## **CUSABIO TECHNOLOGY LLC**

Immunofluorescence analysis of HeLa cells, using ADCY5/6 antibody.