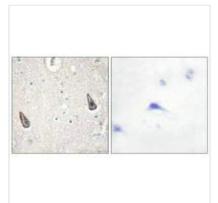

## ADCY6/ADCY5 Antibody

| <b>Product Code</b>        | CSB-PA108140                                                                                                              |
|----------------------------|---------------------------------------------------------------------------------------------------------------------------|
| Storage                    | Upon receipt, store at -20°C or -80°C. Avoid repeated freeze.                                                             |
| Uniprot No.                | O43306                                                                                                                    |
| Immunogen                  | Synthesized peptide derived from internal of Human ADCY5/6.                                                               |
| Raised In                  | Rabbit                                                                                                                    |
| Species Reactivity         | Human, Mouse                                                                                                              |
| Specificity                | The antibody detects endogenous levels of total ADCY5/6 protein.                                                          |
| <b>Tested Applications</b> | ELISA,IHC,IF;IHC:1:50-1:100,IF:1:100-1:500                                                                                |
| Form                       | Rabbit IgG in phosphate buffered saline (without Mg2+ and Ca2+), pH 7.4, 150mM NaCl, 0.02% sodium azide and 50% glycerol. |
| Purification Method        | The antibody was affinity-purified from rabbit antiserum by affinity-chromatography using epitope-specific immunogen.     |
| Clonality                  | Polyclonal                                                                                                                |
| Alias                      | ATP pyrophosphate-lyase; CYA6; Ca(2 )-inhibitable adenylyl cyclase; EC 4.6.1.1; KIAA0422                                  |
| Product Type               | Polyclonal Antibody                                                                                                       |
| Immunogen Species          | Homo sapiens (Human)                                                                                                      |
| Target Names               | ADCY6/ADCY5                                                                                                               |
| Image                      | Immunohistochemistry analysis of paraffin-                                                                                |

Immunohistochemistry analysis of paraffinembedded human brain tissue using ADCY5/6 antibody.