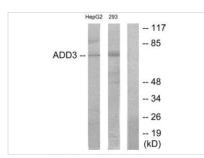

## **ADD3** Antibody

| <b>Product Code</b>        | CSB-PA964364                                                                                                              |
|----------------------------|---------------------------------------------------------------------------------------------------------------------------|
| Storage                    | Upon receipt, store at -20°C or -80°C. Avoid repeated freeze.                                                             |
| Uniprot No.                | Q9UEY8                                                                                                                    |
| Immunogen                  | Synthesized peptide derived from internal of Human ADD3.                                                                  |
| Raised In                  | Rabbit                                                                                                                    |
| <b>Species Reactivity</b>  | Human,Mouse,Rat                                                                                                           |
| Specificity                | The antibody detects endogenous levels of total ADD3 protein.                                                             |
| <b>Tested Applications</b> | ELISA,WB;WB:1:500-1:3000                                                                                                  |
| Form                       | Rabbit IgG in phosphate buffered saline (without Mg2+ and Ca2+), pH 7.4, 150mM NaCl, 0.02% sodium azide and 50% glycerol. |
| Purification Method        | The antibody was affinity-purified from rabbit antiserum by affinity-chromatography using epitope-specific immunogen.     |
| Clonality                  | Polyclonal                                                                                                                |
| Alias                      | ADDG; ADDL; adducin; gamma; adducin-like protein 70                                                                       |
| Product Type               | Polyclonal Antibody                                                                                                       |
| Immunogen Species          | Homo sapiens (Human)                                                                                                      |
| Target Names               | ADD3                                                                                                                      |
| Image                      | HepG2 293 Western blot analysis of extracts from HapG2                                                                    |

Western blot analysis of extracts from HepG2 cells and 293 cells, using ADD3 antibody.