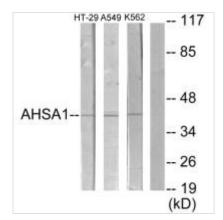

Western blot analysis of extracts from HT-29 cells, A549 cells and K562 cells, using AHSA1 antibody.