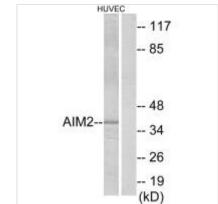

## AIM2 Antibody

| <b>Product Code</b>        | CSB-PA284032                                                                                                              |
|----------------------------|---------------------------------------------------------------------------------------------------------------------------|
| Storage                    | Upon receipt, store at -20°C or -80°C. Avoid repeated freeze.                                                             |
| Uniprot No.                | O14862                                                                                                                    |
| Immunogen                  | Synthesized peptide derived from internal of Human AIM2.                                                                  |
| Raised In                  | Rabbit                                                                                                                    |
| <b>Species Reactivity</b>  | Human                                                                                                                     |
| Specificity                | The antibody detects endogenous levels of total AIM2 protein.                                                             |
| <b>Tested Applications</b> | ELISA,WB;WB:1:500-1:3000                                                                                                  |
| Form                       | Rabbit IgG in phosphate buffered saline (without Mg2+ and Ca2+), pH 7.4, 150mM NaCl, 0.02% sodium azide and 50% glycerol. |
| Purification Method        | The antibody was affinity-purified from rabbit antiserum by affinity-chromatography using epitope-specific immunogen.     |
| Clonality                  | Polyclonal                                                                                                                |
| Alias                      | Interferon-inducible protein AIM2; Absent in melanoma 2; AIM2;                                                            |
| Product Type               | Polyclonal Antibody                                                                                                       |
| Immunogen Species          | Homo sapiens (Human)                                                                                                      |
| Target Names               | AIM2                                                                                                                      |
| Image                      | HUVEC Western blot analysis of extracts from HLIVEC                                                                       |

Western blot analysis of extracts from HUVEC cells, using AIM2 antibody.