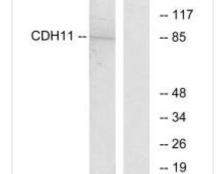

## CDH11 Antibody

| <b>Product Code</b>        | CSB-PA905632                                                                                                              |
|----------------------------|---------------------------------------------------------------------------------------------------------------------------|
| Storage                    | Upon receipt, store at -20°C or -80°C. Avoid repeated freeze.                                                             |
| Uniprot No.                | P55287                                                                                                                    |
| Immunogen                  | Synthesized peptide derived from internal of Human CDH11.                                                                 |
| Raised In                  | Rabbit                                                                                                                    |
| Species Reactivity         | Human, Mouse                                                                                                              |
| Specificity                | The antibody detects endogenous levels of total CDH11 protein.                                                            |
| <b>Tested Applications</b> | ELISA,WB;WB:1:500-1:3000                                                                                                  |
| Form                       | Rabbit IgG in phosphate buffered saline (without Mg2+ and Ca2+), pH 7.4, 150mM NaCl, 0.02% sodium azide and 50% glycerol. |
| Purification Method        | The antibody was affinity-purified from rabbit antiserum by affinity-chromatography using epitope-specific immunogen.     |
| Clonality                  | Polyclonal                                                                                                                |
| Alias                      | CAD11; cadherin 11; type 2; cadherin 11; type 2                                                                           |
| Product Type               | Polyclonal Antibody                                                                                                       |
| Immunogen Species          | Homo sapiens (Human)                                                                                                      |
| Target Names               | CDH11                                                                                                                     |
| Image                      | Western blot analysis of extracts from Jurket                                                                             |

(kD)

Western blot analysis of extracts from Jurkat cells, using CDH11 antibody.